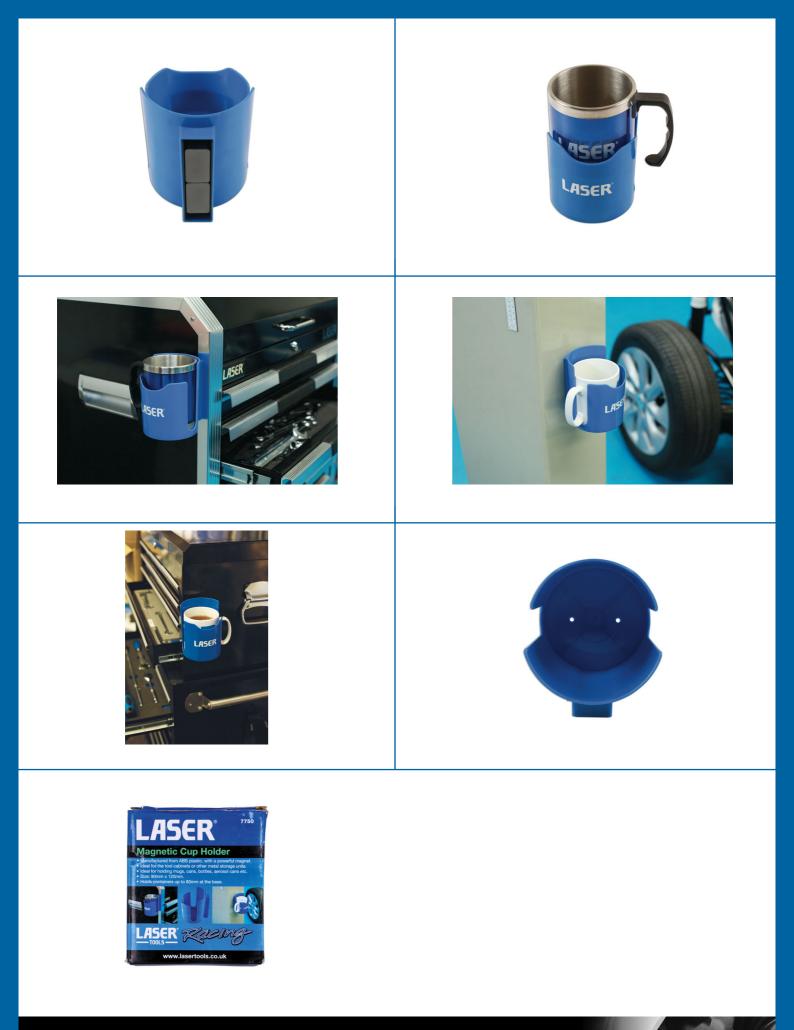

## **Magnetic Cup Holder**

Magnetic cup holder, ideal for mugs, cans, bottles and aerosol cans. For use on tool cabinets or on any ferrous metal surface.

## **Additional Information**

- Ideal for holding mugs, cans, bottles, aerosol cans etc. •
- Manufactured from ABS plastic with a powerful magnet making it ideal for the side of tool cabinets or other metal storage units.
- Size: 90mm x 120mm. Holds containers up to 83mm at the base.
- Laser Tools Racing branded. •